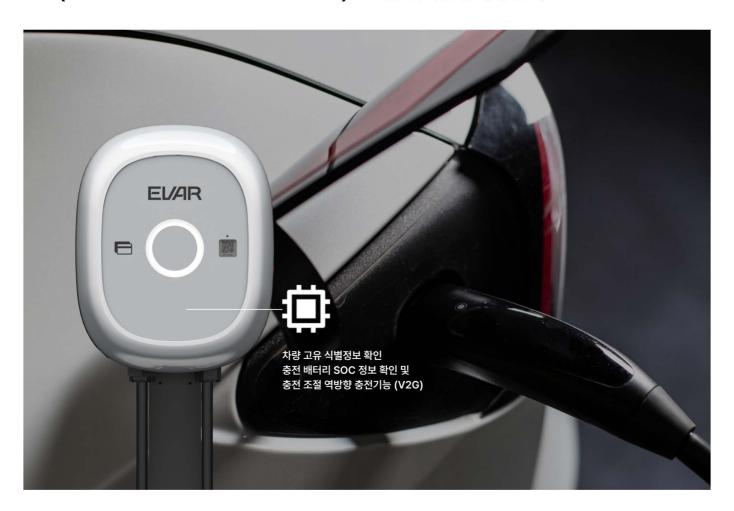

## **AC CHARGER**

ACE PRO+는 PRO의 업그레이드 버전입니다.

PLC 모뎀을 탑재함으로써 충전 중 전기차와의 디지털 통신이 가능해지며, 차량과 배터리 상태 등을 즉각적으로 판단하여 최적의 충전 서비스를 제공할 수 있습니다.

또한 차량 배터리에 저장된 전력을 전력망에 공급하는 '역방향 전력 전송 기능(V2G)'을 지원해 전기차를 단순한 이동수단이 아닌 에너지 저장 장치로써 활용할 수 있게 합니다.

### PLC(POWER LINE COMMUNICATION) 모뎀을 탑재한 완속 충전기