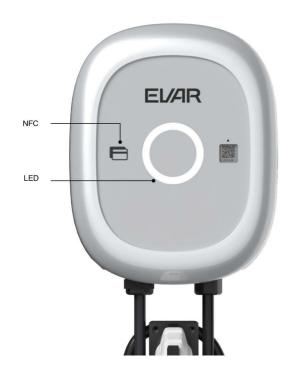

#### 제품 사양

**입력** 단상 AC 200-240V **보호등급** IP55

32A(7kW) / 50A(11kW), 50/60Hz **크기(MM)** 306(W) x 116(D) x 381(H)

**출력** AC 200-240V **결제 방식** NFC, QR, 블루투스 PnC

32A(7kW) / 50A(11kW), 50/60Hz 제품 인증 KC(취득완료) / cCSAus, JARI(취득예정)

**동작온도** -30~50°C 특징 PLC 모뎀 및 RCD 내장

통신 BlueTooth, 4G LTE, LAN, WiFi

LED 상태 표시등, E-ink 디스플레이