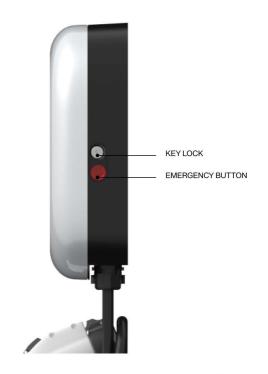

**동작온도** -30~50°C 특징 PLC 모뎀 및 RCD 내장

통신 BlueTooth, 4G LTE, LAN, WiFi

LED 상태 표시등, E-ink 디스플레이