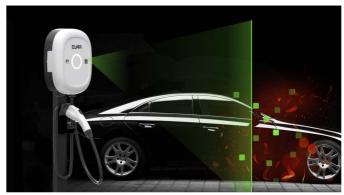

#### AUTO FIRE DETECTION

적외선 센서를 통해 특정 적외선 파장을 감지하고 분석하여 화재를 자동으로 감지하고 해당 정보를 알리는 기능입니다. 화재를 감지한 순간 충전을 중지하여, 초기화재 확산을 방지하고 관련 기관의 신속한 대응을 통해 화재로 인한 피해를 최소화할 수 있습니다.