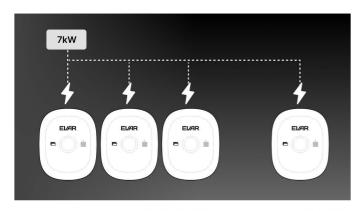

#### DYNAMIC LOAD-BALANCING

LOAD-BALANCING(전력 분배) 기술은 단일 그리드에 다수의 충전기를 설치할 수 있어,기존 충전기 대비 설치 비용이 50% 이상 절감되며, 연간 운영비 또한 최대 80%까지 절약할 수 있습니다